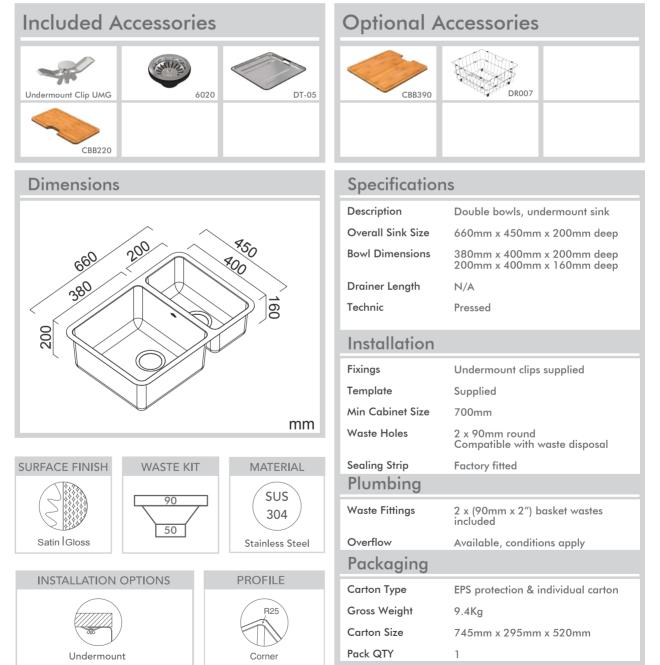

## Model Code: LG180U

Abey are Australia's leaders in sinkware, designing and manufacturing to the world's highest quality specifications as well as sourcing and bringing you Europe's very best, leading edge designs – practical, affordable, inspirational, stylish, timeless or cutting edge. When you buy an Abey stainless steel sink you receive the highest quality and a 25 year warranty. Abey and the manufacturer are continually seeking ways to improve the design specifications, aesthetic and production techniques of the products. As a result, alterations to the specifications and dimensions of the products and designs occur continually.