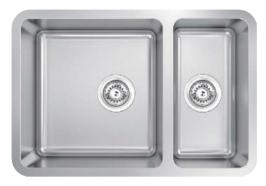

## Model Code: LG180U

Abey are Australia's leaders in sinkware, designing and manufacturing to the world's highest quality specifications as well as sourcing and bringing you Europe's very best, leading edge designs – practical, affordable, inspirational, stylish, timeless or cutting edge. When you buy an Abey stainless steel sink you receive the highest quality and a 25 year warranty. Abey and the manufacturer are continually seeking ways to improve the design specifications, aesthetic and production techniques of the products. As a result, alterations to the specifications and dimensions of the products and designs occur continually.