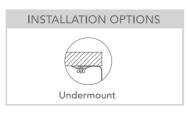

## Model Code: LG200U

**Specifications** 

| Description       | Double bowls, undermount sink                            |
|-------------------|----------------------------------------------------------|
| Overall Sink Size | 840mm x 450mm x 200mm deep                               |
| Bowl Dimensions   | 380mm x 400mm x 200mm deep<br>380mm x 400mm x 200mm deep |
| Drainer Length    | N/A                                                      |
| Technic           | Pressed                                                  |
| Installation      |                                                          |
| Fixings           | Undermount clips supplied                                |
| Template          | Supplied                                                 |
| Min Cabinet Size  | 860mm                                                    |
| Waste Holes       | 2 x 90mm round<br>Compatible with waste disposal         |
| Sealing Strip     | Factory fitted                                           |
| Plumbing          |                                                          |
| Waste Fittings    | 2 x (90mm x 2") basket wastes included                   |
| Overflow          | Available, conditions apply                              |
| Packaging         |                                                          |
| Carton Type       | EPS protection & individual carton                       |
| Gross Weight      | 12.5Kg                                                   |
| Carton Size       | 910mm x 290mm x 520mm                                    |
| Pack QTY          | 1                                                        |