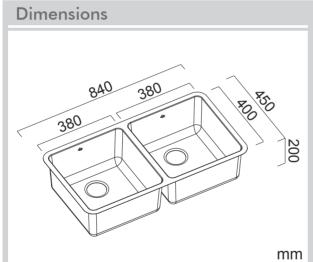

## Model Code: LG200U

**Specifications** 

| Description       | Double bowls, undermount sink                            |
|-------------------|----------------------------------------------------------|
| Overall Sink Size | 840mm x 450mm x 200mm deep                               |
| Bowl Dimensions   | 380mm x 400mm x 200mm deep<br>380mm x 400mm x 200mm deep |
| Drainer Length    | N/A                                                      |
| Technic           | Pressed                                                  |
| Installation      |                                                          |
| Fixings           | Undermount clips supplied                                |
| Template          | Supplied                                                 |
| Min Cabinet Size  | 860mm                                                    |
| Waste Holes       | 2 x 90mm round<br>Compatible with waste disposal         |
| Sealing Strip     | Factory fitted                                           |
| Plumbing          |                                                          |
| Waste Fittings    | 2 x (90mm x 2") basket wastes included                   |
| Overflow          | Available, conditions apply                              |
| Packaging         |                                                          |
| Carton Type       | EPS protection & individual carton                       |
| Gross Weight      | 12.5Kg                                                   |
| Carton Size       | 910mm x 290mm x 520mm                                    |
| Pack QTY          | 1                                                        |