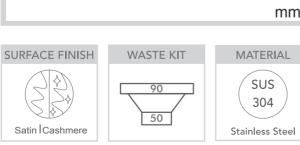

## Model Code: LG200U

**Specifications** 

| Description       | Double bowls, undermount sink                            |
|-------------------|----------------------------------------------------------|
| Overall Sink Size | 840mm x 450mm x 200mm deep                               |
| Bowl Dimensions   | 380mm x 400mm x 200mm deep<br>380mm x 400mm x 200mm deep |
| Drainer Length    | N/A                                                      |
| Technic           | Pressed                                                  |
| Installation      |                                                          |
| Fixings           | Undermount clips supplied                                |
| Template          | Supplied                                                 |
| Min Cabinet Size  | 860mm                                                    |
| Waste Holes       | 2 x 90mm round<br>Compatible with waste disposal         |
| Sealing Strip     | Factory fitted                                           |
| Plumbing          |                                                          |
| Waste Fittings    | 2 x (90mm x 2") basket wastes included                   |
| Overflow          | Available, conditions apply                              |
| Packaging         |                                                          |
| Carton Type       | EPS protection & individual carton                       |
| Gross Weight      | 12.5Kg                                                   |
| Carton Size       | 910mm x 290mm x 520mm                                    |
| Pack QTY          | 1                                                        |