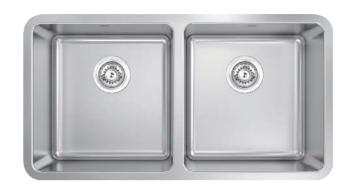

## Model Code: LG200U

**Specifications** 

| Description       | Double bowls, undermount sink                            |
|-------------------|----------------------------------------------------------|
| Overall Sink Size | 840mm x 450mm x 200mm deep                               |
| Bowl Dimensions   | 380mm x 400mm x 200mm deep<br>380mm x 400mm x 200mm deep |
| Drainer Length    | N/A                                                      |
| Technic           | Pressed                                                  |
| Installation      |                                                          |
| Fixings           | Undermount clips supplied                                |
| Template          | Supplied                                                 |
| Min Cabinet Size  | 860mm                                                    |
| Waste Holes       | 2 x 90mm round<br>Compatible with waste disposal         |
| Sealing Strip     | Factory fitted                                           |
| Plumbing          |                                                          |
| Waste Fittings    | 2 x (90mm x 2") basket wastes included                   |
| Overflow          | Available, conditions apply                              |
| Packaging         |                                                          |
| Carton Type       | EPS protection & individual carton                       |
| Gross Weight      | 12.5Kg                                                   |
| Carton Size       | 910mm x 290mm x 520mm                                    |
| Pack QTY          | 1                                                        |